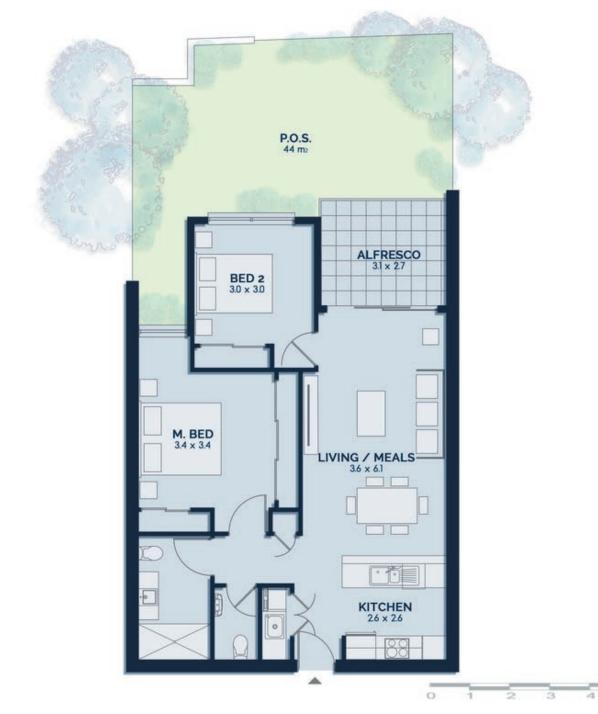

#### UNIT 10 GROUND FLOOR

- 2

- 2

......

Internal - 79 m<sub>2</sub>

Alfresco - 8.8 m<sub>2</sub>

Backyard - 44 m<sub>2</sub>

TOTAL - 131.8 m<sub>2</sub>