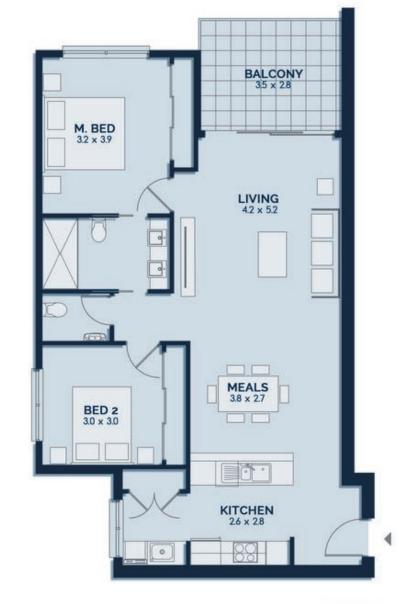

#### FIRST FLOOR

13 Internal - 88.0 m2 Balcony - 11.0 m<sub>2</sub> TOTAL - 99.0 m<sub>2</sub> 14 Internal - 82.0 m2 Balcony - 8.6 m2 TOTAL - 90.6 m2 15 Internal - 82.0 m2 Balcony - 8.6 m2 TOTAL - 90.6 m2 16 Internal - 88.0 m2 Balcony - 9.8 m<sub>2</sub> TOTAL - 97.8 m<sub>2</sub> 17 Internal - 80.8 m<sub>2</sub> Balcony - 9.2 m<sub>2</sub> TOTAL - 90.0 m<sub>2</sub> 18 Internal - 79.0 m<sub>2</sub> Balcony - 8.8 m<sub>2</sub> TOTAL - 87.8 m<sub>2</sub> 19 Internal - 79.0 m2 Balcony - 8.8 m<sub>2</sub> TOTAL - 87.8 m<sub>2</sub> 20 Internal - 89.0 m2 Balcony - 8.8 m<sub>2</sub> TOTAL - 97.8 m<sub>2</sub> 21 Internal - 89.0 m2 Balcony - 8.8 m<sub>2</sub> TOTAL - 97.8 m<sub>2</sub> 22 Internal - 79.0 m<sub>2</sub> Balcony - 8.8 m<sub>2</sub> TOTAL - 87.8 m<sub>2</sub> 23 Internal - 79.0 m2 Balcony - 8.8 m2 TOTAL - 87.8 m2 24 Internal - 80.8 m2 Balcony - 9.2 m<sub>2</sub> TOTAL - 90.0 m<sub>2</sub>