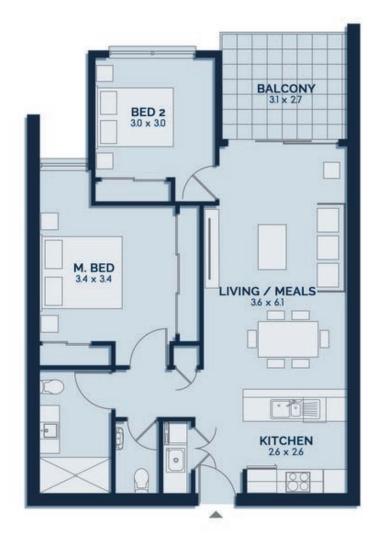

#### UNIT 12 GROUND FLOOR

- 2

- 1

Internal - 80.8 m<sub>2</sub>

......

Alfresco - 9.2 m<sub>2</sub>

Backyard - 41 m<sub>2</sub>

TOTAL - 131 m<sub>2</sub>