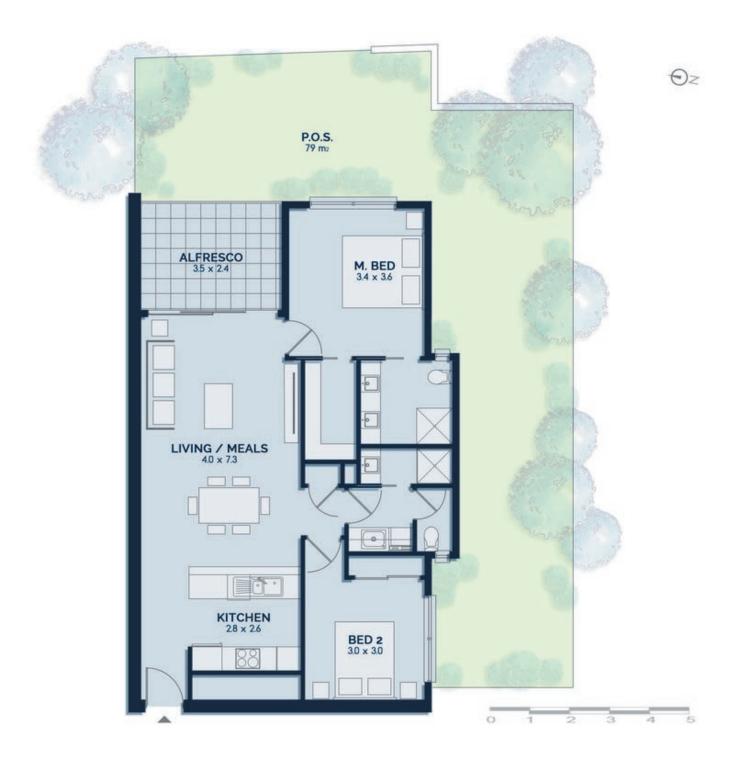

## UNIT 04 GROUND FLOOR

......

Internal - 75 m<sub>2</sub>

Alfresco - 9.8 m<sub>2</sub>

Backyard - 73 m<sub>2</sub>

TOTAL - 157.8 m<sub>2</sub>

......

......