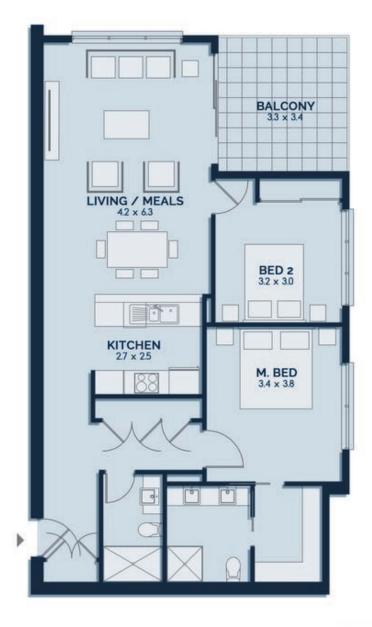

#### FIRST FLOOR

13 Internal - 88.0 m2 Balcony - 11.0 m<sub>2</sub> TOTAL - 99.0 m<sub>2</sub> 14 Internal - 82.0 m2 Balcony - 8.6 m2 TOTAL - 90.6 m2 15 Internal - 82.0 m2 Balcony - 8.6 m2 TOTAL - 90.6 m2 16 Internal - 88.0 m2 Balcony - 9.8 m<sub>2</sub> TOTAL - 97.8 m<sub>2</sub> 17 Internal - 80.8 m<sub>2</sub> Balcony - 9.2 m<sub>2</sub> TOTAL - 90.0 m<sub>2</sub> 18 Internal - 79.0 m<sub>2</sub> Balcony - 8.8 m<sub>2</sub> TOTAL - 87.8 m<sub>2</sub> 19 Internal - 79.0 m2 Balcony - 8.8 m<sub>2</sub> TOTAL - 87.8 m<sub>2</sub> 20 Internal - 89.0 m2 Balcony - 8.8 m<sub>2</sub> TOTAL - 97.8 m<sub>2</sub> 21 Internal - 89.0 m2 Balcony - 8.8 m<sub>2</sub> TOTAL - 97.8 m<sub>2</sub> 22 Internal - 79.0 m<sub>2</sub> Balcony - 8.8 m<sub>2</sub> TOTAL - 87.8 m<sub>2</sub> 23 Internal - 79.0 m2 Balcony - 8.8 m2 TOTAL - 87.8 m2 24 Internal - 80.8 m2 Balcony - 9.2 m<sub>2</sub> TOTAL - 90.0 m<sub>2</sub>