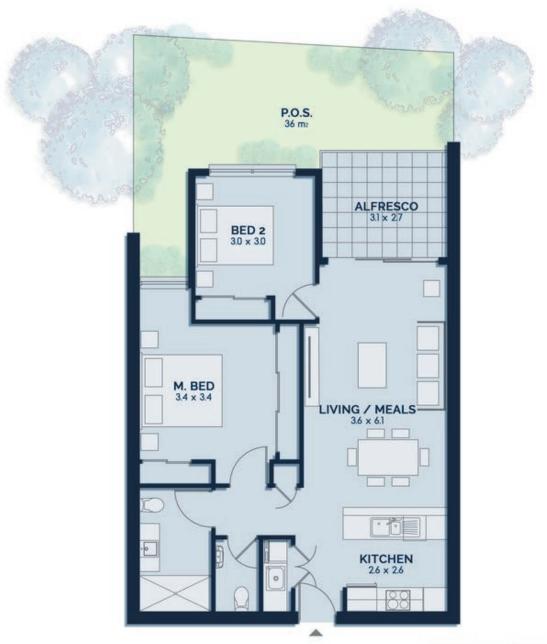

# UNIT 06 GROUND FLOOR

- 2

- 2

Internal - 79 m<sub>2</sub>

......

Alfresco - 8.8 m<sub>2</sub>

Backyard - 36 m<sub>2</sub>

TOTAL - 123.8 m<sub>2</sub>