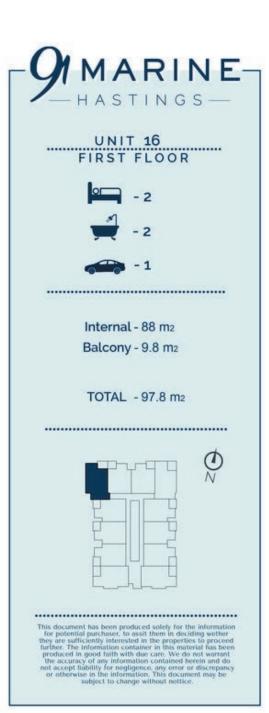

#### FIRST FLOOR

13 Internal - 88.0 m2 Balcony - 11.0 m<sub>2</sub> TOTAL - 99.0 m<sub>2</sub> 14 Internal - 82.0 m2 Balcony - 8.6 m2 TOTAL - 90.6 m2 15 Internal - 82.0 m2 Balcony - 8.6 m2 TOTAL - 90.6 m2 16 Internal - 88.0 m2 Balcony - 9.8 m<sub>2</sub> TOTAL - 97.8 m<sub>2</sub> 17 Internal - 80.8 m<sub>2</sub> Balcony - 9.2 m<sub>2</sub> TOTAL - 90.0 m<sub>2</sub> 18 Internal - 79.0 m<sub>2</sub> Balcony - 8.8 m<sub>2</sub> TOTAL - 87.8 m<sub>2</sub> 19 Internal - 79.0 m2 Balcony - 8.8 m<sub>2</sub> TOTAL - 87.8 m<sub>2</sub> 20 Internal - 89.0 m2 Balcony - 8.8 m<sub>2</sub> TOTAL - 97.8 m<sub>2</sub> 21 Internal - 89.0 m2 Balcony - 8.8 m<sub>2</sub> TOTAL - 97.8 m<sub>2</sub> 22 Internal - 79.0 m<sub>2</sub> Balcony - 8.8 m<sub>2</sub> TOTAL - 87.8 m<sub>2</sub> 23 Internal - 79.0 m2 Balcony - 8.8 m2 TOTAL - 87.8 m2 24 Internal - 80.8 m2 Balcony - 9.2 m<sub>2</sub> TOTAL - 90.0 m<sub>2</sub>