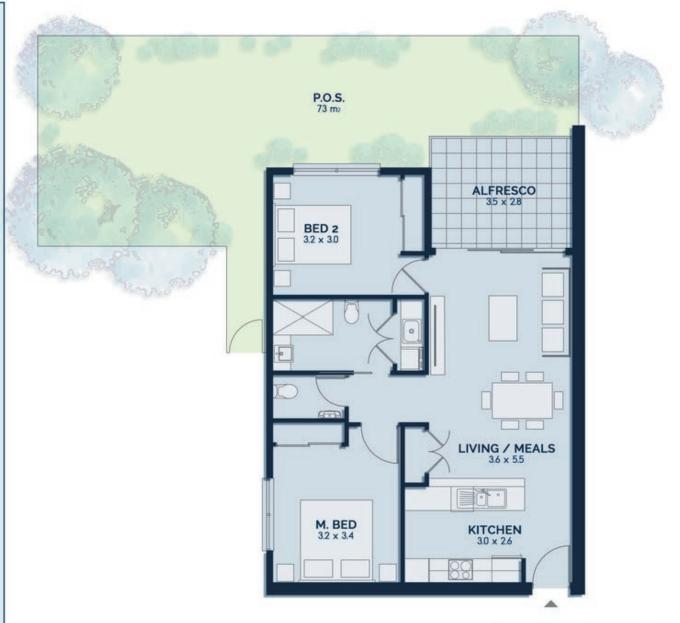

## UNIT 04 GROUND FLOOR

......

Internal - 75 m<sub>2</sub>

Alfresco - 9.8 m<sub>2</sub>

Backyard - 73 m<sub>2</sub>

TOTAL - 157.8 m<sub>2</sub>

......

......