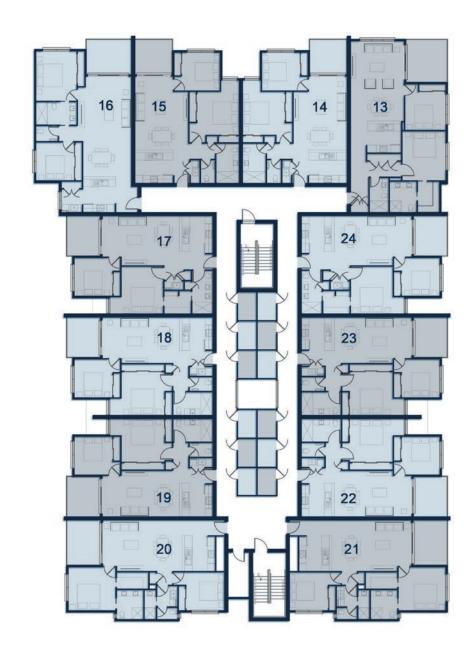

#### FIRST FLOOR

13 Internal - 88.0 m2 Balcony - 11.0 m<sub>2</sub> TOTAL - 99.0 m<sub>2</sub> 14 Internal - 82.0 m2 Balcony - 8.6 m2 TOTAL - 90.6 m2 15 Internal - 82.0 m2 Balcony - 8.6 m2 TOTAL - 90.6 m2 16 Internal - 88.0 m2 Balcony - 9.8 m<sub>2</sub> TOTAL - 97.8 m<sub>2</sub> 17 Internal - 80.8 m<sub>2</sub> Balcony - 9.2 m<sub>2</sub> TOTAL - 90.0 m<sub>2</sub> 18 Internal - 79.0 m<sub>2</sub> Balcony - 8.8 m<sub>2</sub> TOTAL - 87.8 m<sub>2</sub> 19 Internal - 79.0 m2 Balcony - 8.8 m<sub>2</sub> TOTAL - 87.8 m<sub>2</sub> 20 Internal - 89.0 m2 Balcony - 8.8 m<sub>2</sub> TOTAL - 97.8 m<sub>2</sub> 21 Internal - 89.0 m2 Balcony - 8.8 m<sub>2</sub> TOTAL - 97.8 m<sub>2</sub> 22 Internal - 79.0 m<sub>2</sub> Balcony - 8.8 m<sub>2</sub> TOTAL - 87.8 m<sub>2</sub> 23 Internal - 79.0 m2 Balcony - 8.8 m2 TOTAL - 87.8 m2 24 Internal - 80.8 m2 Balcony - 9.2 m<sub>2</sub> TOTAL - 90.0 m<sub>2</sub>