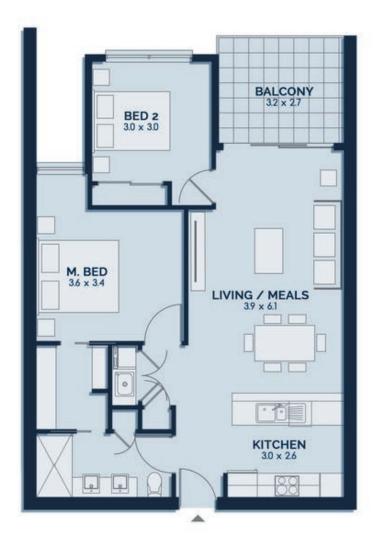

#### FIRST FLOOR

13 Internal - 88.0 m2 Balcony - 11.0 m<sub>2</sub> TOTAL - 99.0 m<sub>2</sub> 14 Internal - 82.0 m2 Balcony - 8.6 m2 TOTAL - 90.6 m2 15 Internal - 82.0 m2 Balcony - 8.6 m2 TOTAL - 90.6 m2 16 Internal - 88.0 m2 Balcony - 9.8 m<sub>2</sub> TOTAL - 97.8 m<sub>2</sub> 17 Internal - 80.8 m<sub>2</sub> Balcony - 9.2 m<sub>2</sub> TOTAL - 90.0 m<sub>2</sub> 18 Internal - 79.0 m<sub>2</sub> Balcony - 8.8 m<sub>2</sub> TOTAL - 87.8 m<sub>2</sub> 19 Internal - 79.0 m2 Balcony - 8.8 m<sub>2</sub> TOTAL - 87.8 m<sub>2</sub> 20 Internal - 89.0 m2 Balcony - 8.8 m<sub>2</sub> TOTAL - 97.8 m<sub>2</sub> 21 Internal - 89.0 m2 Balcony - 8.8 m<sub>2</sub> TOTAL - 97.8 m<sub>2</sub> 22 Internal - 79.0 m<sub>2</sub> Balcony - 8.8 m<sub>2</sub> TOTAL - 87.8 m<sub>2</sub> 23 Internal - 79.0 m2 Balcony - 8.8 m2 TOTAL - 87.8 m2 24 Internal - 80.8 m2 Balcony - 9.2 m<sub>2</sub> TOTAL - 90.0 m<sub>2</sub>