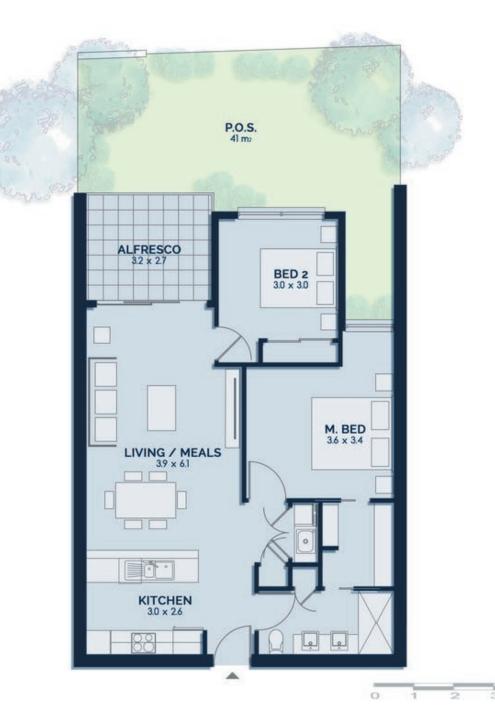

#### FIRST FLOOR

13 Internal - 88.0 m2 Balcony - 11.0 m<sub>2</sub> TOTAL - 99.0 m<sub>2</sub> 14 Internal - 82.0 m2 Balcony - 8.6 m2 TOTAL - 90.6 m2 15 Internal - 82.0 m2 Balcony - 8.6 m2 TOTAL - 90.6 m2 16 Internal - 88.0 m2 Balcony - 9.8 m<sub>2</sub> TOTAL - 97.8 m<sub>2</sub> 17 Internal - 80.8 m<sub>2</sub> Balcony - 9.2 m<sub>2</sub> TOTAL - 90.0 m<sub>2</sub> 18 Internal - 79.0 m<sub>2</sub> Balcony - 8.8 m<sub>2</sub> TOTAL - 87.8 m<sub>2</sub> 19 Internal - 79.0 m2 Balcony - 8.8 m<sub>2</sub> TOTAL - 87.8 m<sub>2</sub> 20 Internal - 89.0 m2 Balcony - 8.8 m<sub>2</sub> TOTAL - 97.8 m<sub>2</sub> 21 Internal - 89.0 m2 Balcony - 8.8 m<sub>2</sub> TOTAL - 97.8 m<sub>2</sub> 22 Internal - 79.0 m<sub>2</sub> Balcony - 8.8 m<sub>2</sub> TOTAL - 87.8 m<sub>2</sub> 23 Internal - 79.0 m2 Balcony - 8.8 m2 TOTAL - 87.8 m2 24 Internal - 80.8 m2 Balcony - 9.2 m<sub>2</sub> TOTAL - 90.0 m<sub>2</sub>