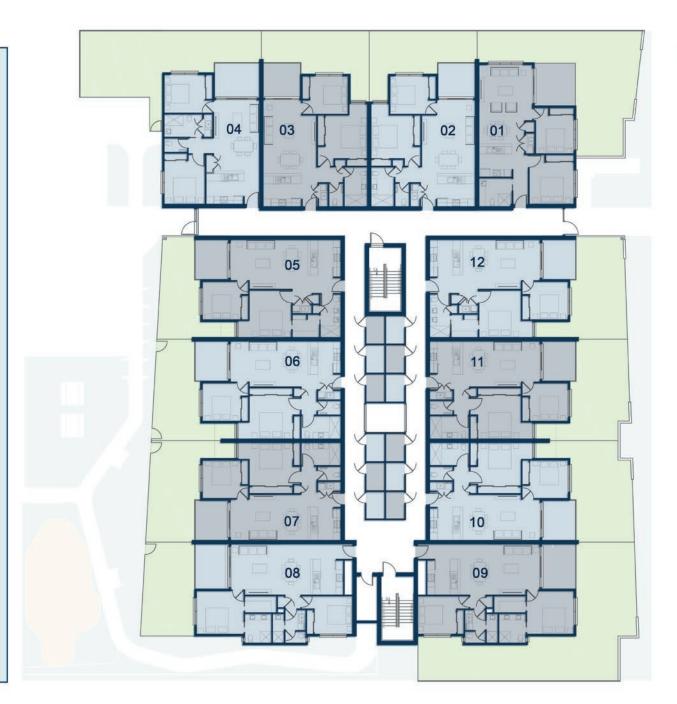

# MARINE HASTINGS

| GROUNDFLOOR |                                           |   |                               |                            |
|-------------|-------------------------------------------|---|-------------------------------|----------------------------|
| 01          | Internal<br>Alfresco<br>Backyard<br>TOTAL |   | 78.5<br>11.0<br>63.0<br>152.5 | m2<br>m2<br>m2<br>m2<br>m2 |
| 02          | Internal<br>Alfresco<br>Backyard<br>TOTAL |   | 82.0<br>8.6<br>34.0<br>124.6  | m2<br>m2<br>m2<br>m2       |
| 03          | Internal<br>Alfresco<br>Backyard<br>TOTAL |   | 82.0<br>8.6<br>34.0<br>124.6  | m2<br>m2<br>m2<br>m2       |
| 04          | Internal<br>Alfresco<br>Backyard<br>TOTAL |   | 75.0<br>9.8<br>73.0<br>157.8  | m2<br>m2<br>m2<br>m2       |
| 05          | Internal<br>Alfresco<br>Backyard<br>TOTAL | - | 80.8<br>9.2<br>32.0<br>122.0  | m2<br>m2<br>m2<br>m2       |
| 06          | Internal<br>Alfresco<br>Backyard<br>TOTAL |   | 79.0<br>8.8<br>36.0<br>123.8  | m2<br>m2<br>m2<br>m2<br>m2 |
| 07          | Internal<br>Alfresco<br>Backyard<br>TOTAL |   | 79.0<br>8.8<br>39.0<br>126.8  | m2<br>m2<br>m2<br>m2       |
| 80          | Internal<br>Alfresco<br>Backyard<br>TOTAL |   | 89.0<br>8.8<br>38.0<br>135.8  | m2<br>m2<br>m2<br>m2       |
| 09          | Internal<br>Alfresco<br>Backyard<br>TOTAL |   | 89.0<br>8.8<br>79.0<br>176.8  | m2<br>m2<br>m2<br>m2       |
| 10          | Internal<br>Alfresco<br>Backyard<br>TOTAL |   | 79.0<br>8.8<br>44.0<br>131.8  | m2<br>m2<br>m2<br>m2       |
| 11          | Internal<br>Alfresco<br>Backyard<br>TOTAL |   | 79.0<br>8.8<br>42.0<br>129.8  | m2<br>m2<br>m2<br>m2       |
| 12          | Internal<br>Alfresco<br>Backyard<br>TOTAL |   | 80.8<br>9.2<br>41.0<br>131.0  | m2<br>m2<br>m2<br>m2       |