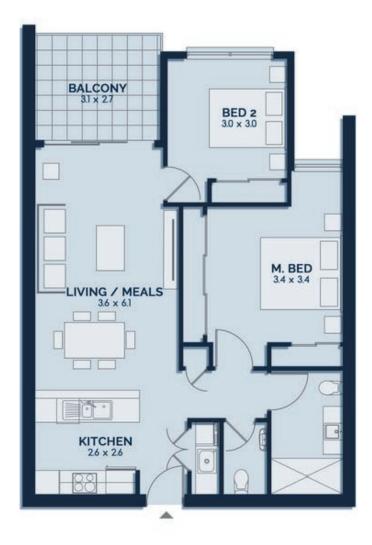

## UNIT 17 FIRST FLOOR

Internal - 80.8 m<sub>2</sub>

.....

Balcony - 9.2 m<sub>2</sub>

TOTAL - 90 m<sub>2</sub>

......

This document has been produced solely for the information for potential purchaser, to assit them in deciding wether they are sufficiently interested in the properties to proceed further. The information container in this material has been produced in good faith with due care. We do not warrant the accuracy of any information contained herein and do not accept liability for negligence, any error or discrepancy or otherwise in the information. This document may be subject to change without notice.