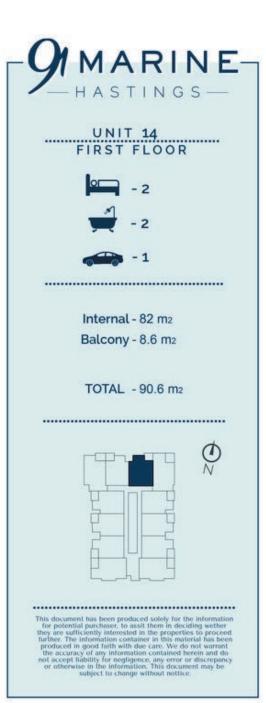

#### FIRST FLOOR

13 Internal - 88.0 m2 Balcony - 11.0 m<sub>2</sub> TOTAL - 99.0 m<sub>2</sub> 14 Internal - 82.0 m2 Balcony - 8.6 m2 TOTAL - 90.6 m2 15 Internal - 82.0 m2 Balcony - 8.6 m2 TOTAL - 90.6 m2 16 Internal - 88.0 m2 Balcony - 9.8 m<sub>2</sub> TOTAL - 97.8 m<sub>2</sub> 17 Internal - 80.8 m<sub>2</sub> Balcony - 9.2 m<sub>2</sub> TOTAL - 90.0 m<sub>2</sub> 18 Internal - 79.0 m<sub>2</sub> Balcony - 8.8 m<sub>2</sub> TOTAL - 87.8 m<sub>2</sub> 19 Internal - 79.0 m2 Balcony - 8.8 m<sub>2</sub> TOTAL - 87.8 m<sub>2</sub> 20 Internal - 89.0 m2 Balcony - 8.8 m<sub>2</sub> TOTAL - 97.8 m<sub>2</sub> 21 Internal - 89.0 m2 Balcony - 8.8 m<sub>2</sub> TOTAL - 97.8 m<sub>2</sub> 22 Internal - 79.0 m<sub>2</sub> Balcony - 8.8 m<sub>2</sub> TOTAL - 87.8 m<sub>2</sub> 23 Internal - 79.0 m2 Balcony - 8.8 m2 TOTAL - 87.8 m2 24 Internal - 80.8 m2 Balcony - 9.2 m<sub>2</sub> TOTAL - 90.0 m<sub>2</sub>