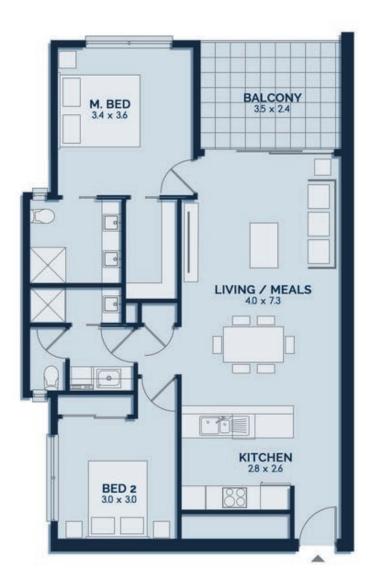

#### UNIT 05 GROUND FLOOR

- 2

- 1

.......

Internal - 80.8 m<sub>2</sub>

Alfresco - 9.2 m<sub>2</sub>

Backyard - 32 m<sub>2</sub>

TOTAL - 122 m2