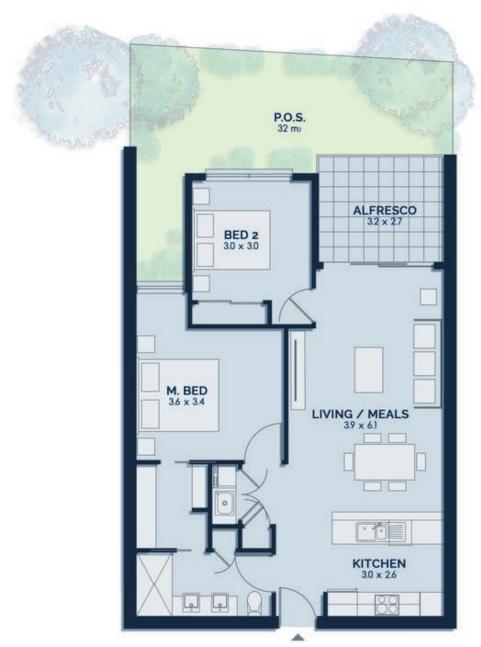

#### UNIT 05 GROUND FLOOR

- 2

- 1

.......

Internal - 80.8 m<sub>2</sub>

Alfresco - 9.2 m<sub>2</sub>

Backyard - 32 m<sub>2</sub>

TOTAL - 122 m2