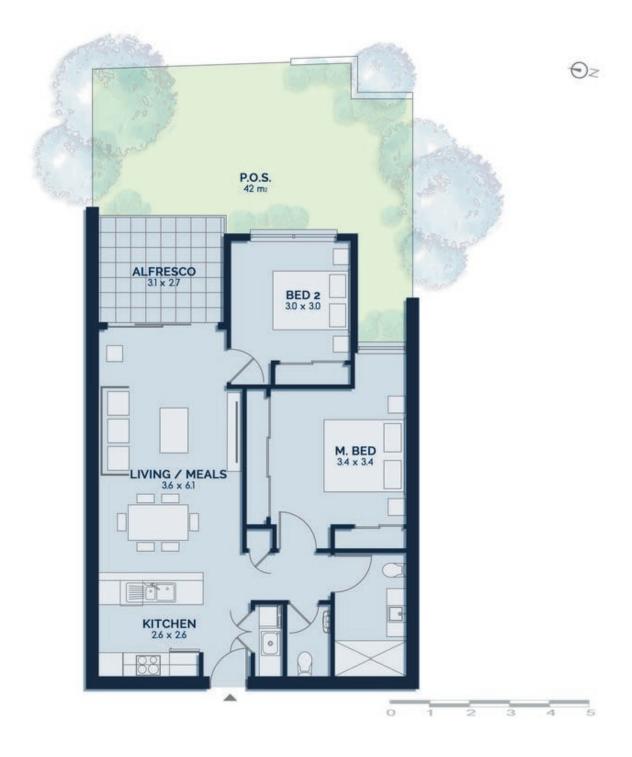

#### UNIT 05 GROUND FLOOR

- 2

- 1

.......

Internal - 80.8 m<sub>2</sub>

Alfresco - 9.2 m<sub>2</sub>

Backyard - 32 m<sub>2</sub>

TOTAL - 122 m2