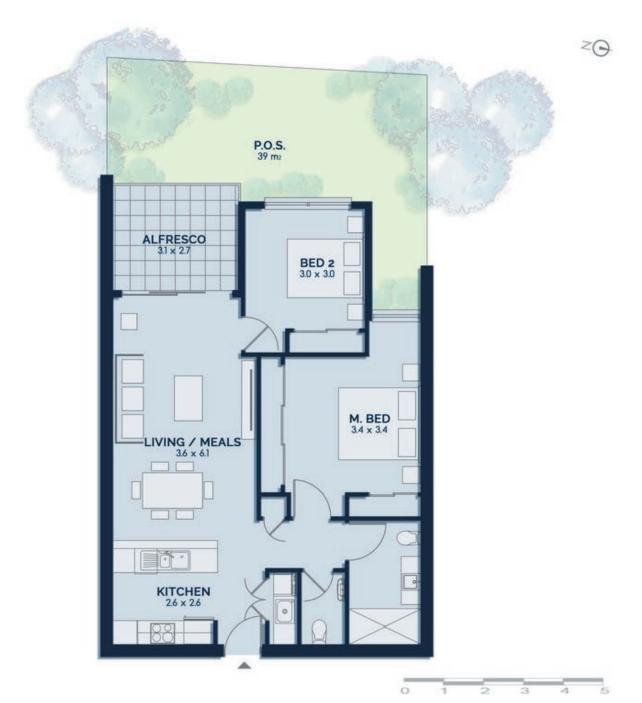

## UNIT 07 GROUND FLOOR

- 2

- 2

......

Internal - 79 m<sub>2</sub>

Alfresco - 8.8 m<sub>2</sub>

Backyard - 39 m<sub>2</sub>

TOTAL - 126.8 m<sub>2</sub>