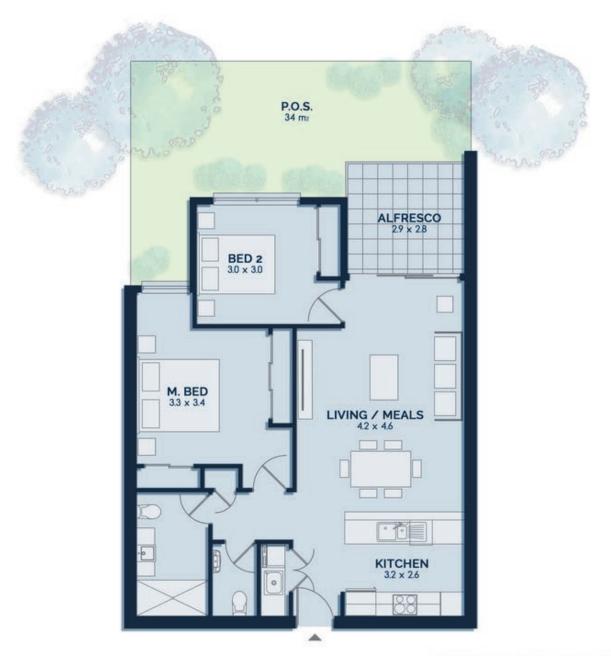

#### UNIT 02 GROUND FLOOR

- 2

- 2

- 1

Internal - 82 m<sub>2</sub>

......

Alfresco - 8.6 m<sub>2</sub>

Backyard - 34 m<sub>2</sub>

TOTAL - 124.6 m<sub>2</sub>

This document has been produced solely for the information for potential purchaser, to assit them in deciding wether they are sufficiently interested in the properties to proceed further. The information container in this material has been produced in good faith with due care. We do not warrant the accuracy of any information contained herein and do not accept liability for negligence, any error or discrepancy or otherwise in the information. This document may be subject to change without notice.