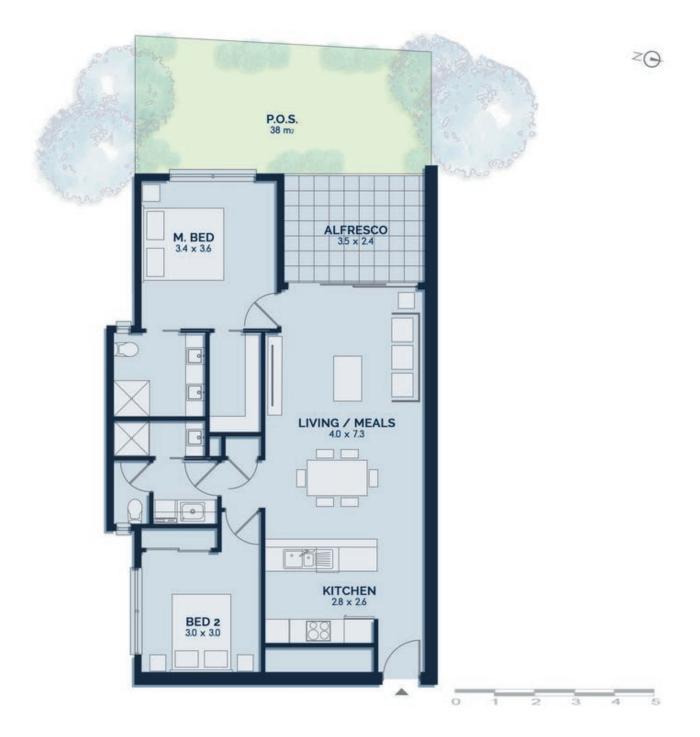

## UNIT 01 GROUND FLOOR

Internal - 78.5 m<sub>2</sub>

.......

Alfresco - 11.0 m<sub>2</sub>

Backyard - 63 m<sub>2</sub>

TOTAL - 152.5 m2

This document has been produced solely for the information for potential purchaser, to assit them in deciding wether they are sufficiently interested in the properties to proceed further. The information container in this material has been produced in good faith with due care. We do not warrant the accuracy of any information contained herein and do not accept liability for negligence, any error or discrepancy or otherwise in the information. This document may be subject to change without notice.