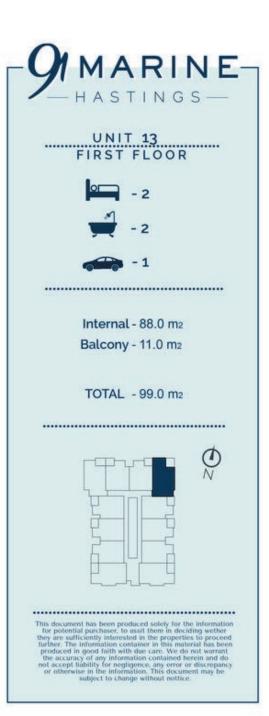

#### FIRST FLOOR

13 Internal - 88.0 m2 Balcony - 11.0 m<sub>2</sub> TOTAL - 99.0 m<sub>2</sub> 14 Internal - 82.0 m2 Balcony - 8.6 m2 TOTAL - 90.6 m2 15 Internal - 82.0 m2 Balcony - 8.6 m2 TOTAL - 90.6 m2 16 Internal - 88.0 m2 Balcony - 9.8 m<sub>2</sub> TOTAL - 97.8 m<sub>2</sub> 17 Internal - 80.8 m<sub>2</sub> Balcony - 9.2 m<sub>2</sub> TOTAL - 90.0 m<sub>2</sub> 18 Internal - 79.0 m<sub>2</sub> Balcony - 8.8 m<sub>2</sub> TOTAL - 87.8 m<sub>2</sub> 19 Internal - 79.0 m2 Balcony - 8.8 m<sub>2</sub> TOTAL - 87.8 m<sub>2</sub> 20 Internal - 89.0 m2 Balcony - 8.8 m<sub>2</sub> TOTAL - 97.8 m<sub>2</sub> 21 Internal - 89.0 m2 Balcony - 8.8 m<sub>2</sub> TOTAL - 97.8 m<sub>2</sub> 22 Internal - 79.0 m<sub>2</sub> Balcony - 8.8 m<sub>2</sub> TOTAL - 87.8 m<sub>2</sub> 23 Internal - 79.0 m2 Balcony - 8.8 m2 TOTAL - 87.8 m2 24 Internal - 80.8 m2 Balcony - 9.2 m<sub>2</sub> TOTAL - 90.0 m<sub>2</sub>