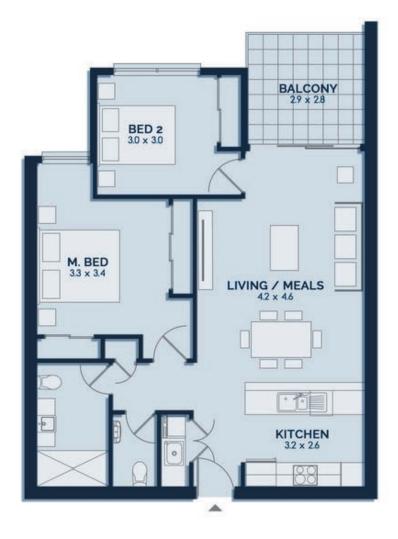

#### FIRST FLOOR

13 Internal - 88.0 m2 Balcony - 11.0 m<sub>2</sub> TOTAL - 99.0 m<sub>2</sub> 14 Internal - 82.0 m2 Balcony - 8.6 m2 TOTAL - 90.6 m2 15 Internal - 82.0 m2 Balcony - 8.6 m2 TOTAL - 90.6 m2 16 Internal - 88.0 m2 Balcony - 9.8 m<sub>2</sub> TOTAL - 97.8 m<sub>2</sub> 17 Internal - 80.8 m<sub>2</sub> Balcony - 9.2 m<sub>2</sub> TOTAL - 90.0 m<sub>2</sub> 18 Internal - 79.0 m<sub>2</sub> Balcony - 8.8 m<sub>2</sub> TOTAL - 87.8 m<sub>2</sub> 19 Internal - 79.0 m2 Balcony - 8.8 m<sub>2</sub> TOTAL - 87.8 m<sub>2</sub> 20 Internal - 89.0 m2 Balcony - 8.8 m<sub>2</sub> TOTAL - 97.8 m<sub>2</sub> 21 Internal - 89.0 m2 Balcony - 8.8 m<sub>2</sub> TOTAL - 97.8 m<sub>2</sub> 22 Internal - 79.0 m<sub>2</sub> Balcony - 8.8 m<sub>2</sub> TOTAL - 87.8 m<sub>2</sub> 23 Internal - 79.0 m2 Balcony - 8.8 m2 TOTAL - 87.8 m2 24 Internal - 80.8 m2 Balcony - 9.2 m<sub>2</sub> TOTAL - 90.0 m<sub>2</sub>