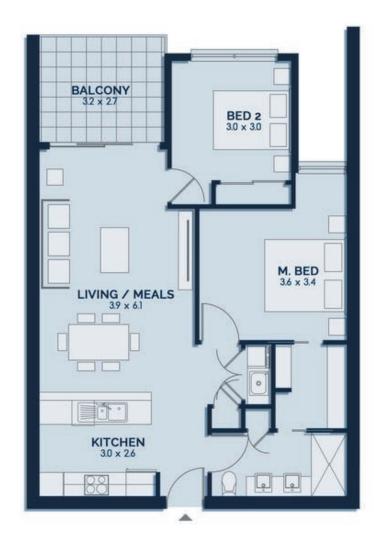

#### UNIT 02 GROUND FLOOR

- 2

- 2

- 1

Internal - 82 m<sub>2</sub>

......

Alfresco - 8.6 m<sub>2</sub>

Backyard - 34 m<sub>2</sub>

TOTAL - 124.6 m<sub>2</sub>

This document has been produced solely for the information for potential purchaser, to assit them in deciding wether they are sufficiently interested in the properties to proceed further. The information container in this material has been produced in good faith with due care. We do not warrant the accuracy of any information contained herein and do not accept liability for negligence, any error or discrepancy or otherwise in the information. This document may be subject to change without notice.