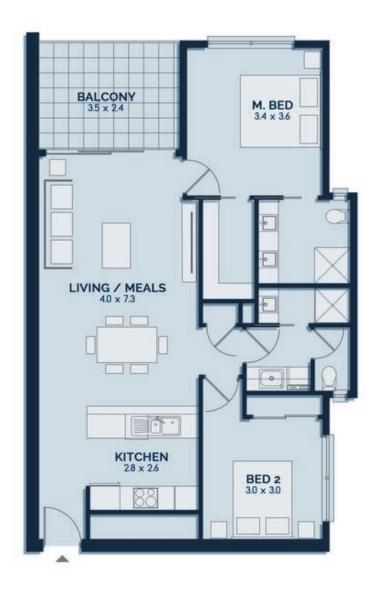

#### UNIT 12 GROUND FLOOR

- 2

- 1

Internal - 80.8 m<sub>2</sub>

......

Alfresco - 9.2 m<sub>2</sub>

Backyard - 41 m<sub>2</sub>

TOTAL - 131 m<sub>2</sub>