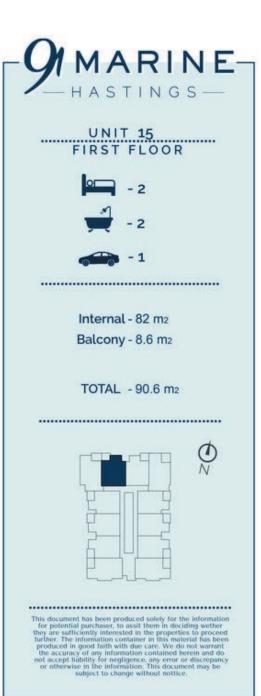

#### FIRST FLOOR

13 Internal - 88.0 m2 Balcony - 11.0 m<sub>2</sub> TOTAL - 99.0 m<sub>2</sub> 14 Internal - 82.0 m2 Balcony - 8.6 m2 TOTAL - 90.6 m2 15 Internal - 82.0 m2 Balcony - 8.6 m2 TOTAL - 90.6 m2 16 Internal - 88.0 m2 Balcony - 9.8 m<sub>2</sub> TOTAL - 97.8 m<sub>2</sub> 17 Internal - 80.8 m<sub>2</sub> Balcony - 9.2 m<sub>2</sub> TOTAL - 90.0 m<sub>2</sub> 18 Internal - 79.0 m<sub>2</sub> Balcony - 8.8 m<sub>2</sub> TOTAL - 87.8 m<sub>2</sub> 19 Internal - 79.0 m2 Balcony - 8.8 m<sub>2</sub> TOTAL - 87.8 m<sub>2</sub> 20 Internal - 89.0 m2 Balcony - 8.8 m<sub>2</sub> TOTAL - 97.8 m<sub>2</sub> 21 Internal - 89.0 m2 Balcony - 8.8 m<sub>2</sub> TOTAL - 97.8 m<sub>2</sub> 22 Internal - 79.0 m<sub>2</sub> Balcony - 8.8 m<sub>2</sub> TOTAL - 87.8 m<sub>2</sub> 23 Internal - 79.0 m2 Balcony - 8.8 m2 TOTAL - 87.8 m2 24 Internal - 80.8 m2 Balcony - 9.2 m<sub>2</sub> TOTAL - 90.0 m<sub>2</sub>