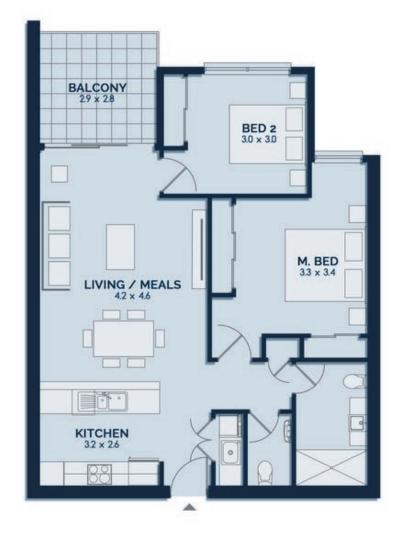

#### FIRST FLOOR

13 Internal - 88.0 m2 Balcony - 11.0 m<sub>2</sub> TOTAL - 99.0 m<sub>2</sub> 14 Internal - 82.0 m2 Balcony - 8.6 m2 TOTAL - 90.6 m2 15 Internal - 82.0 m2 Balcony - 8.6 m2 TOTAL - 90.6 m2 16 Internal - 88.0 m2 Balcony - 9.8 m<sub>2</sub> TOTAL - 97.8 m<sub>2</sub> 17 Internal - 80.8 m<sub>2</sub> Balcony - 9.2 m<sub>2</sub> TOTAL - 90.0 m<sub>2</sub> 18 Internal - 79.0 m<sub>2</sub> Balcony - 8.8 m<sub>2</sub> TOTAL - 87.8 m<sub>2</sub> 19 Internal - 79.0 m2 Balcony - 8.8 m<sub>2</sub> TOTAL - 87.8 m<sub>2</sub> 20 Internal - 89.0 m2 Balcony - 8.8 m<sub>2</sub> TOTAL - 97.8 m<sub>2</sub> 21 Internal - 89.0 m2 Balcony - 8.8 m<sub>2</sub> TOTAL - 97.8 m<sub>2</sub> 22 Internal - 79.0 m<sub>2</sub> Balcony - 8.8 m<sub>2</sub> TOTAL - 87.8 m<sub>2</sub> 23 Internal - 79.0 m2 Balcony - 8.8 m2 TOTAL - 87.8 m2 24 Internal - 80.8 m2 Balcony - 9.2 m<sub>2</sub> TOTAL - 90.0 m<sub>2</sub>