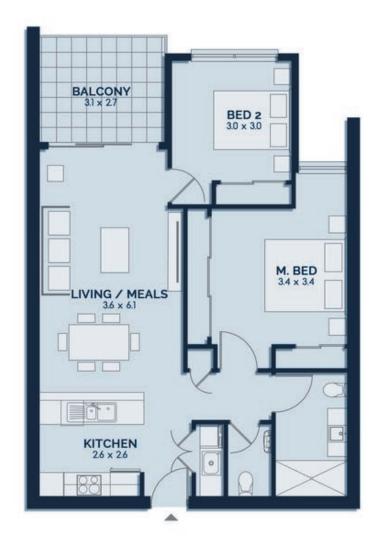

# UNIT 18 FIRST FLOOR

Internal - 79 m<sub>2</sub>

Balcony - 8.8 m<sub>2</sub>

.....

TOTAL - 87.8 m2

......

This document has been produced solely for the information for potential purchaser, to assit them in deciding wether they are sufficiently interested in the properties to proceed further. The information container in this material has been produced in good faith with due care. We do not warrant the accuracy of any information contained herein and do not except liability for negligence, any error or discrepancy or otherwise in the information. This document may be subject to change without notice.