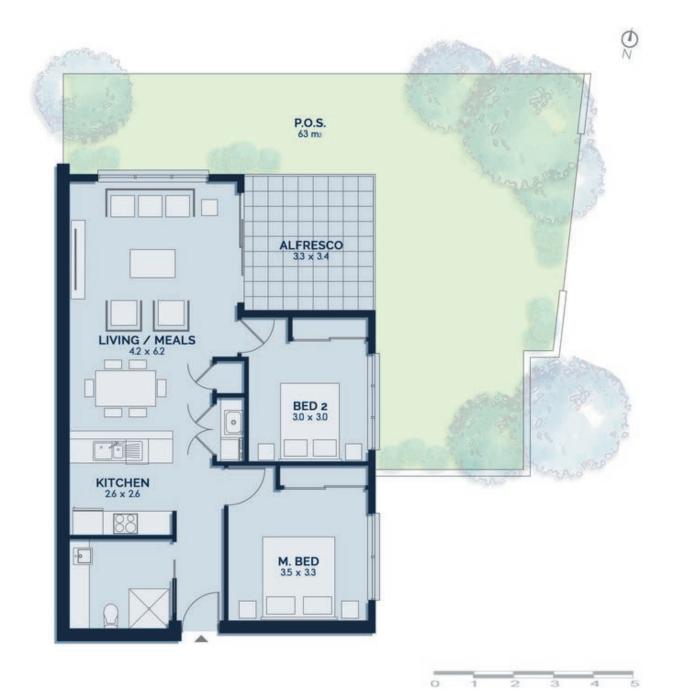

## UNIT 01 GROUND FLOOR

Internal - 78.5 m<sub>2</sub>

.......

Alfresco - 11.0 m<sub>2</sub>

Backyard - 63 m<sub>2</sub>

TOTAL - 152.5 m2

This document has been produced solely for the information for potential purchaser, to assit them in deciding wether they are sufficiently interested in the properties to proceed further. The information container in this material has been produced in good faith with due care. We do not warrant the accuracy of any information contained herein and do not accept liability for negligence, any error or discrepancy or otherwise in the information. This document may be subject to change without notice.